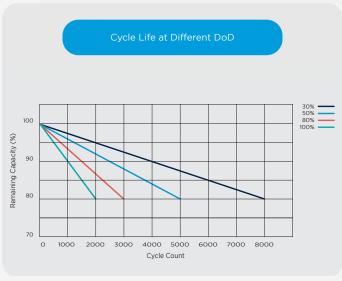

#### Features & Benefits

- Large number of cycles >2000 (100% DoD)
   Up to 8 times cycle life of SLA lowering your total cost of ownership
- Safe and stable chemistry & Integrated BMS
   The use of LiFePO4 along with the integrated BMS ensures protection against over charge / discharge, temperature and short circuit providing the highest degree of safety
- Greater capacity utilisation 60% more than SLA Gives longer runtime than equivalent SLA
- High energy density (less than half of the weight of SLA)
   Lowering total weight of application
- Fast recharge