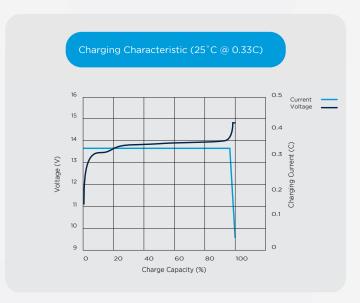

| 10V              |
| Max. Discharge Current               | 100A             |
| Max. Pulse Discharge Current (3 Sec) | 350A             |
| Max. Charge Current                  | 80A              |
| Recommended Current Charge           | <u>&lt;</u> 60A  |
| Cycle Life (100% DoD)                | <u>&gt;</u> 2000 |
| Operating Temp - Charge              | 0 - 50°C         |
| Operating Temp - Discharge           | -20 - 55°C       |
| Short Circuit Release                | Load Release     |
| Max. Series / Parallel Configuration | 4P               |
| Bluetooth Connectivity               | Yes              |
|                                      |                  |

#### Terminal M8 Insert





# INVICTA LITHIUM BATTERIES

## **SNL12V125BT SPECIFICATION SHEET**









For information on the full range please visit invictalithium.com.au or contact RFI on 1300 000 734 or solar@rfi.com.au