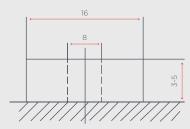

dby                              | 13.8 ± 0.1V      |
| Cut off Voltage                      | 10V              |
| Max. Discharge Current               | 100A             |
| Max. Pulse Discharge Current (3 Sec) | 350A             |
| Max. Charge Current                  | 80A              |
| Recommended Current Charge           | <u>&lt;</u> 60A  |
| Cycle Life (100% DoD)                | <u>&gt;</u> 2000 |
| Operating Temp - Charge              | 0 - 50°C         |
| Operating Temp - Discharge           | -20 - 55°C       |
| Short Circuit Release                | Load Release     |
| Max. Series / Parallel Configuration | 4P               |
| Bluetooth Connectivity               | Yes              |
|                                      |                  |

#### Terminal M8 Insert





# INVICTA LITHIUM BATTERIES

## **SNL12V125BT SPECIFICATION SHEET**









For information on the full range please visit invictalithium.com.au or contact RFI on 1300 000 734 or solar@rfi.com.au