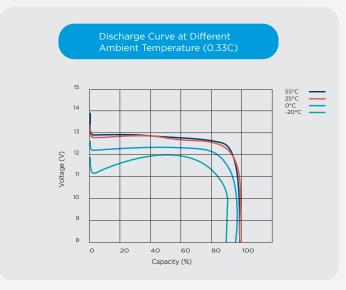

  Battery is charged and ready to be used sooner
- Flat Discharge Curve
   Longer run time & more efficient use of capacity
- Extremely low self-discharge rate
   Can sit unused for longer periods of time
- UL1642 at cell level