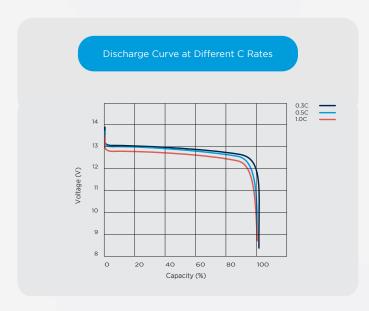

  Battery is charged and ready to be used sooner
- Flat Discharge Curve
   Longer run time & more efficient use of capacity
- Extremely low self-discharge rate
   Can sit unused for longer periods of time
- UL1642 at cell level